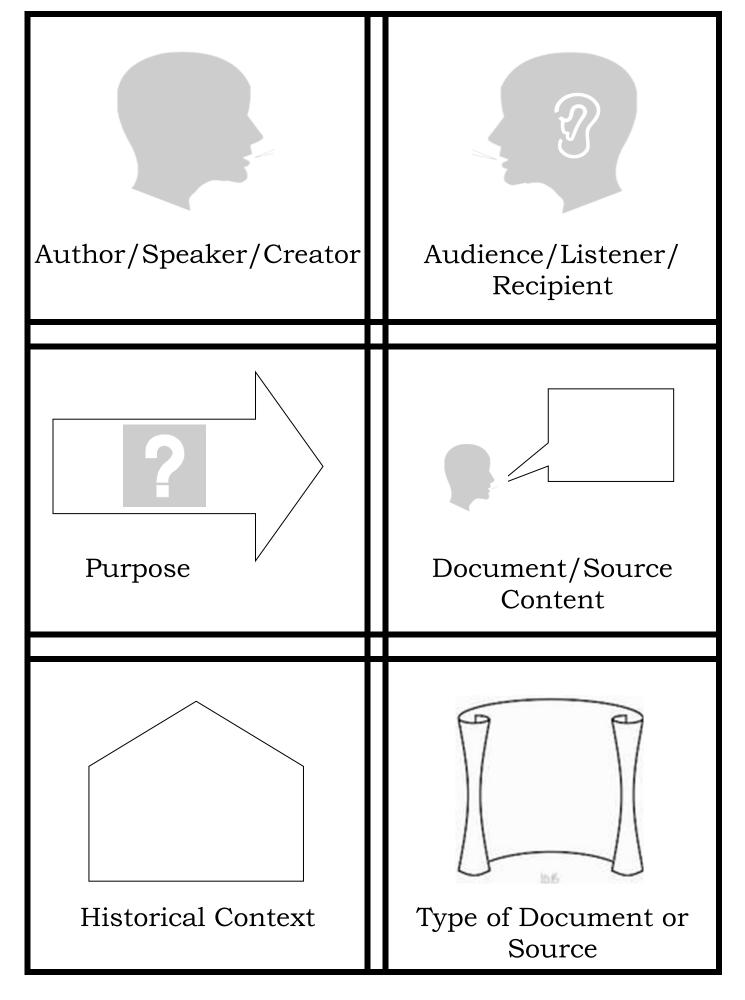

| • Who was the document written for?                                                                                                        | • Who wrote (or created) the source?                                                                                                                                                                                                     |
|--------------------------------------------------------------------------------------------------------------------------------------------|------------------------------------------------------------------------------------------------------------------------------------------------------------------------------------------------------------------------------------------|
| <ul> <li>How does this information<br/>help you to understand<br/>this document?</li> </ul>                                                | <ul> <li>What is their occupation, background, etc.</li> <li>How does this information help you understand this document or source?</li> </ul>                                                                                           |
|                                                                                                                                            |                                                                                                                                                                                                                                          |
| <ul><li>What is the author saying?</li><li>What details are important?</li></ul>                                                           | <ul> <li>Why did the author write<br/>this document or create this<br/>source?</li> </ul>                                                                                                                                                |
| what uctans are important?                                                                                                                 |                                                                                                                                                                                                                                          |
| <ul> <li>What is the main idea of the document?</li> </ul>                                                                                 | <ul> <li>Does the author want<br/>something specific to<br/>happen by writing this<br/>document?</li> </ul>                                                                                                                              |
|                                                                                                                                            |                                                                                                                                                                                                                                          |
| <ul> <li>What type of document or source is it?</li> <li>How does this information help you understand this document or source?</li> </ul> | <ul> <li>Where was this written?</li> <li>When was this written?.</li> <li>What important things were going on at the time that relate to the document?</li> <li>How does this information help you understand this document?</li> </ul> |